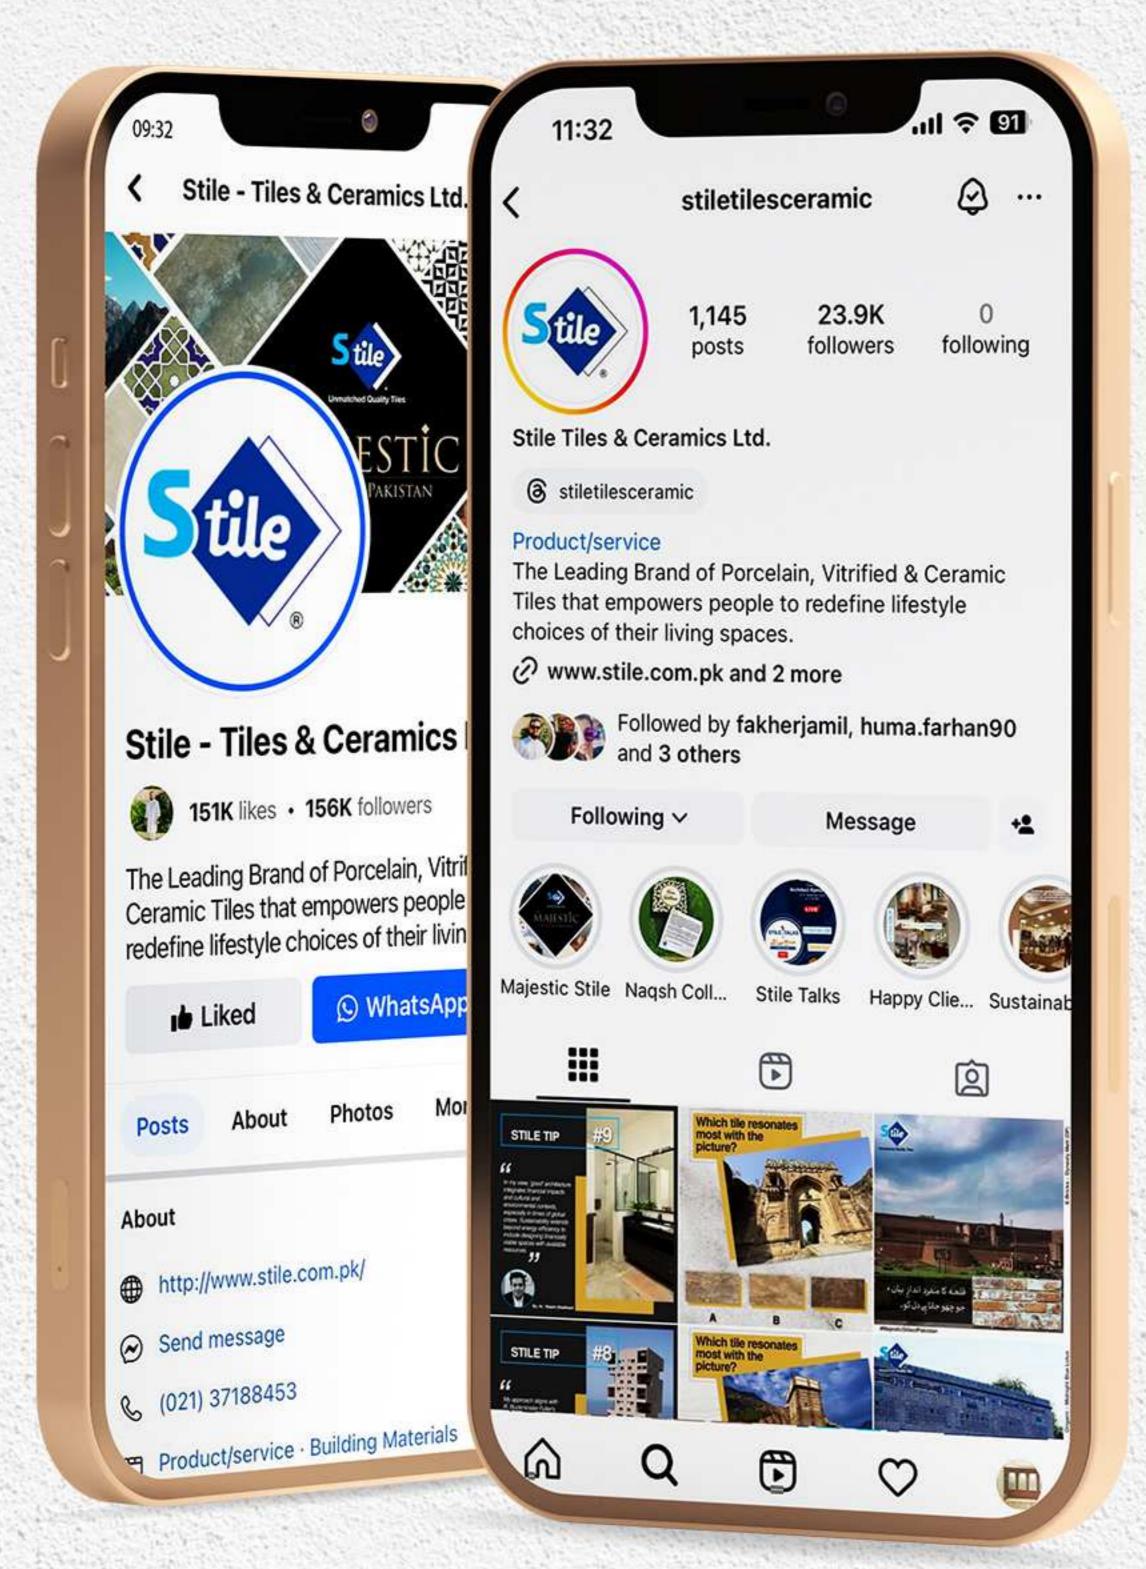

#### STILE CONNECT

Like, Follow, Share! Stay connected, engaged and entertained on your favorite social media platforms.

#### INSTAGRAM

We've got something new for you every day!

Get updates on the latest

discounts.

news, product launches and

Facebook

Instagram

WhatsApp