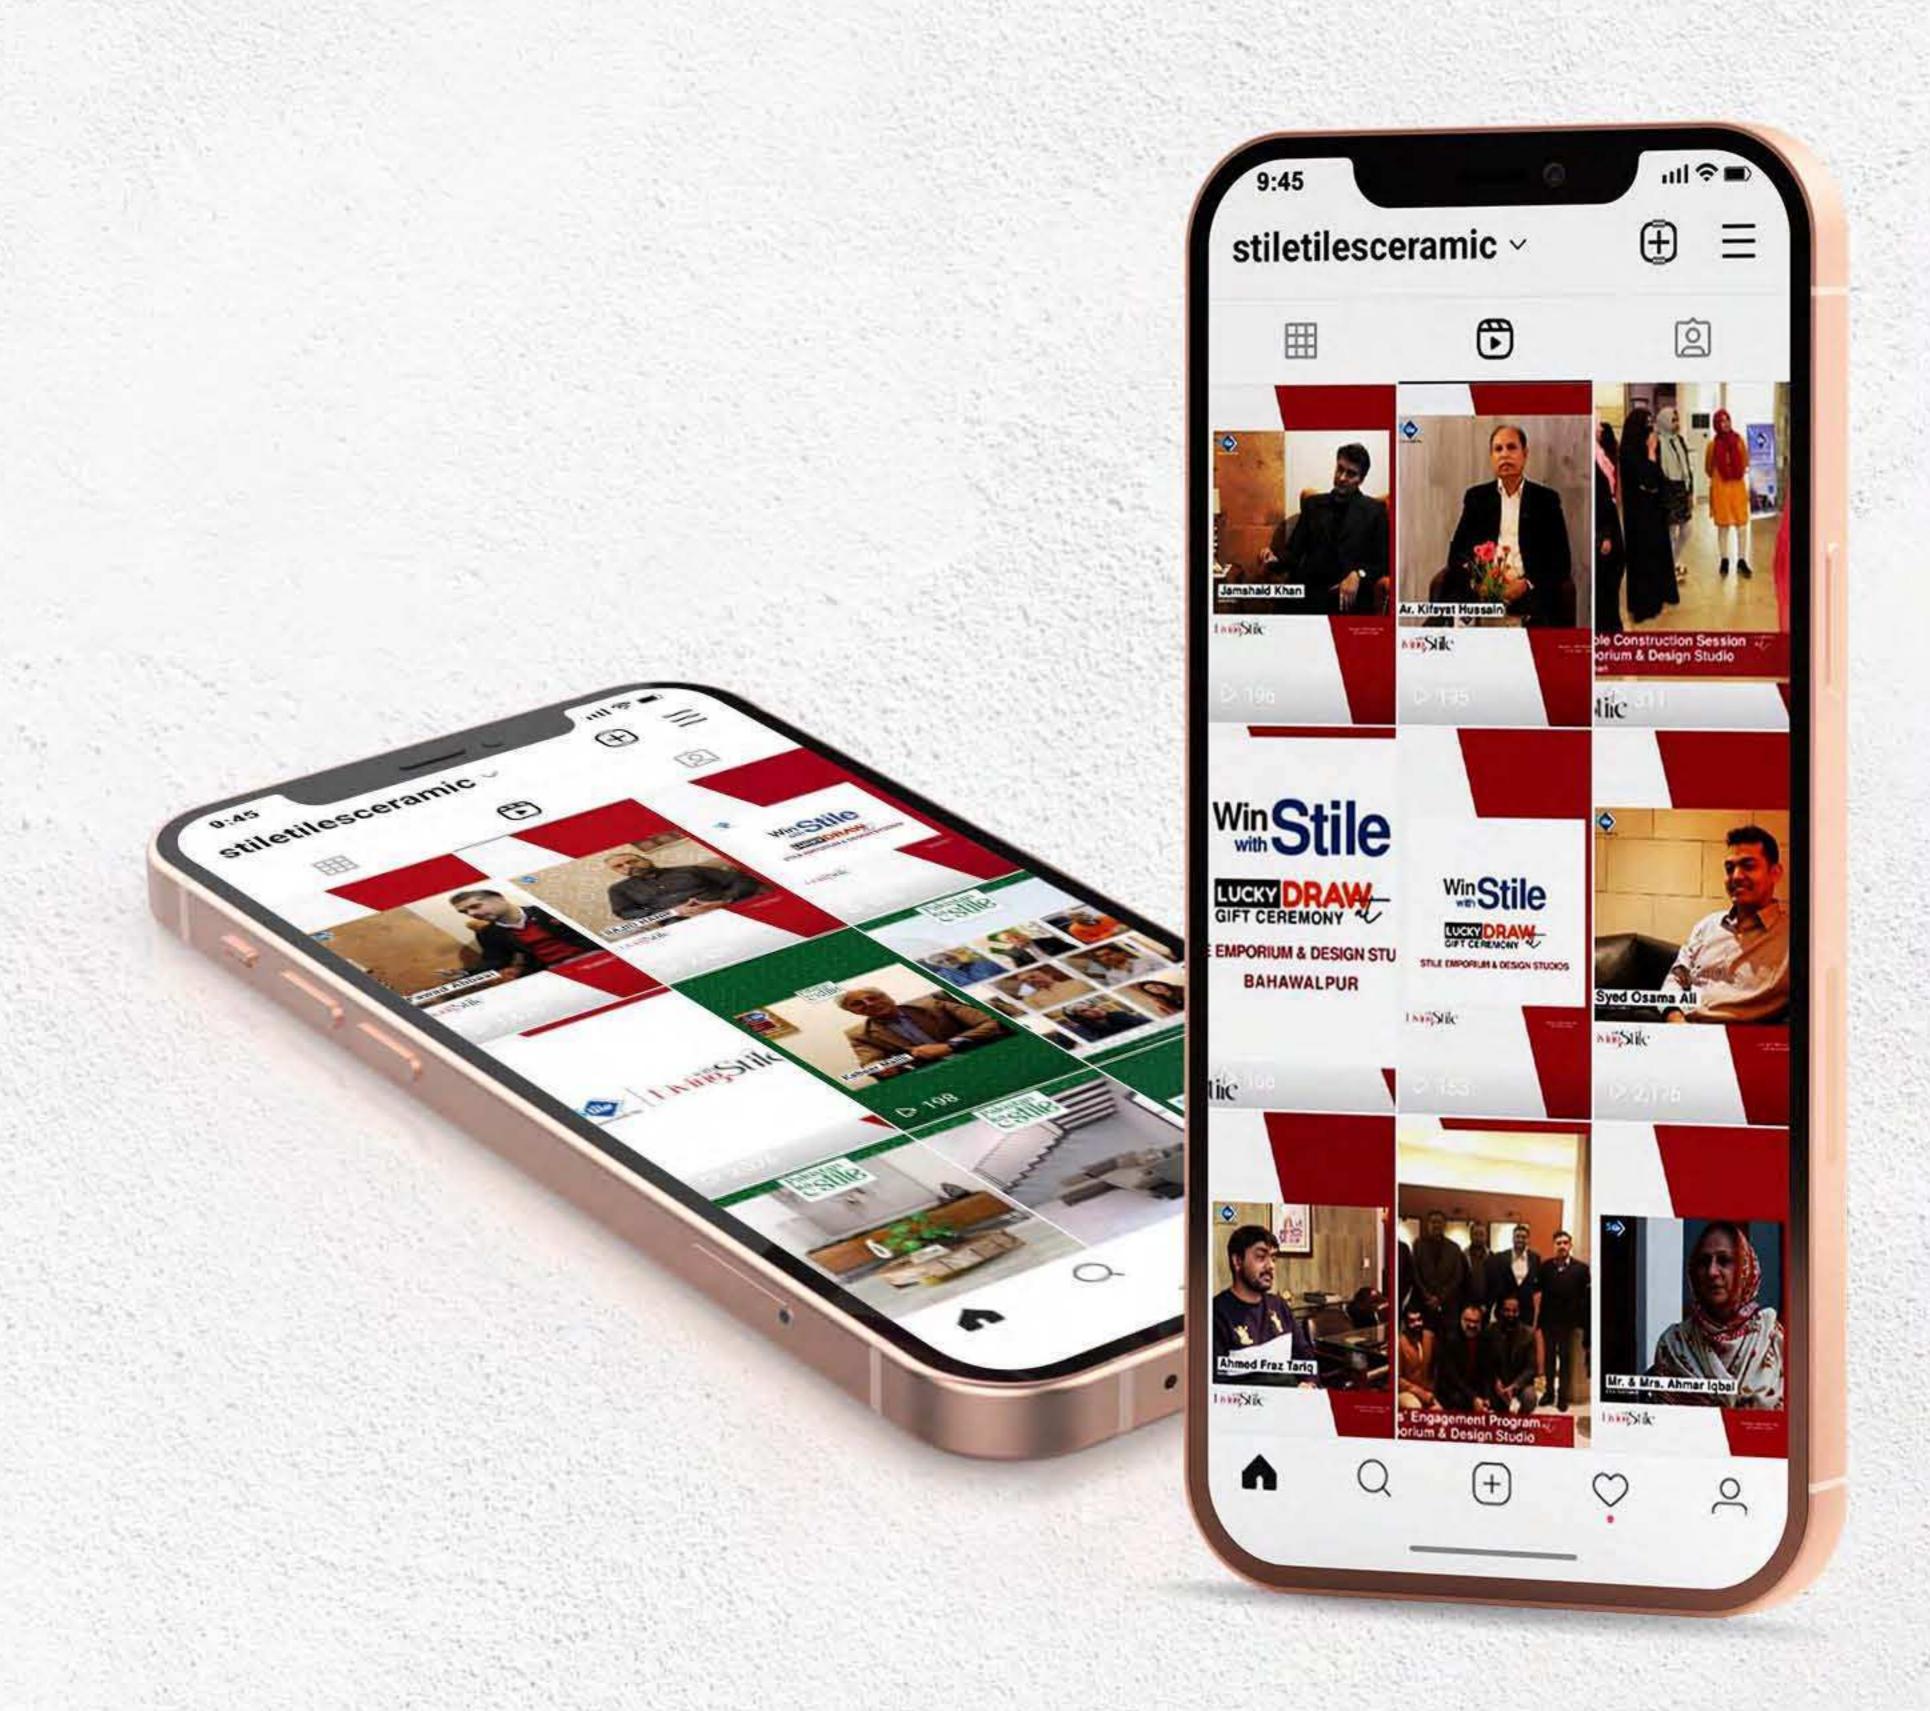

Subscribe on our YouTube channel & stay abreast with the latest uploads regarding architect engagement and company happenings.

@StileTilesCeramics

YouTube

Explore Stile Reels on our Instagram page to enjoy the testimonials and hear what the renowned architects and our customers have to say about Stile and its offerings.