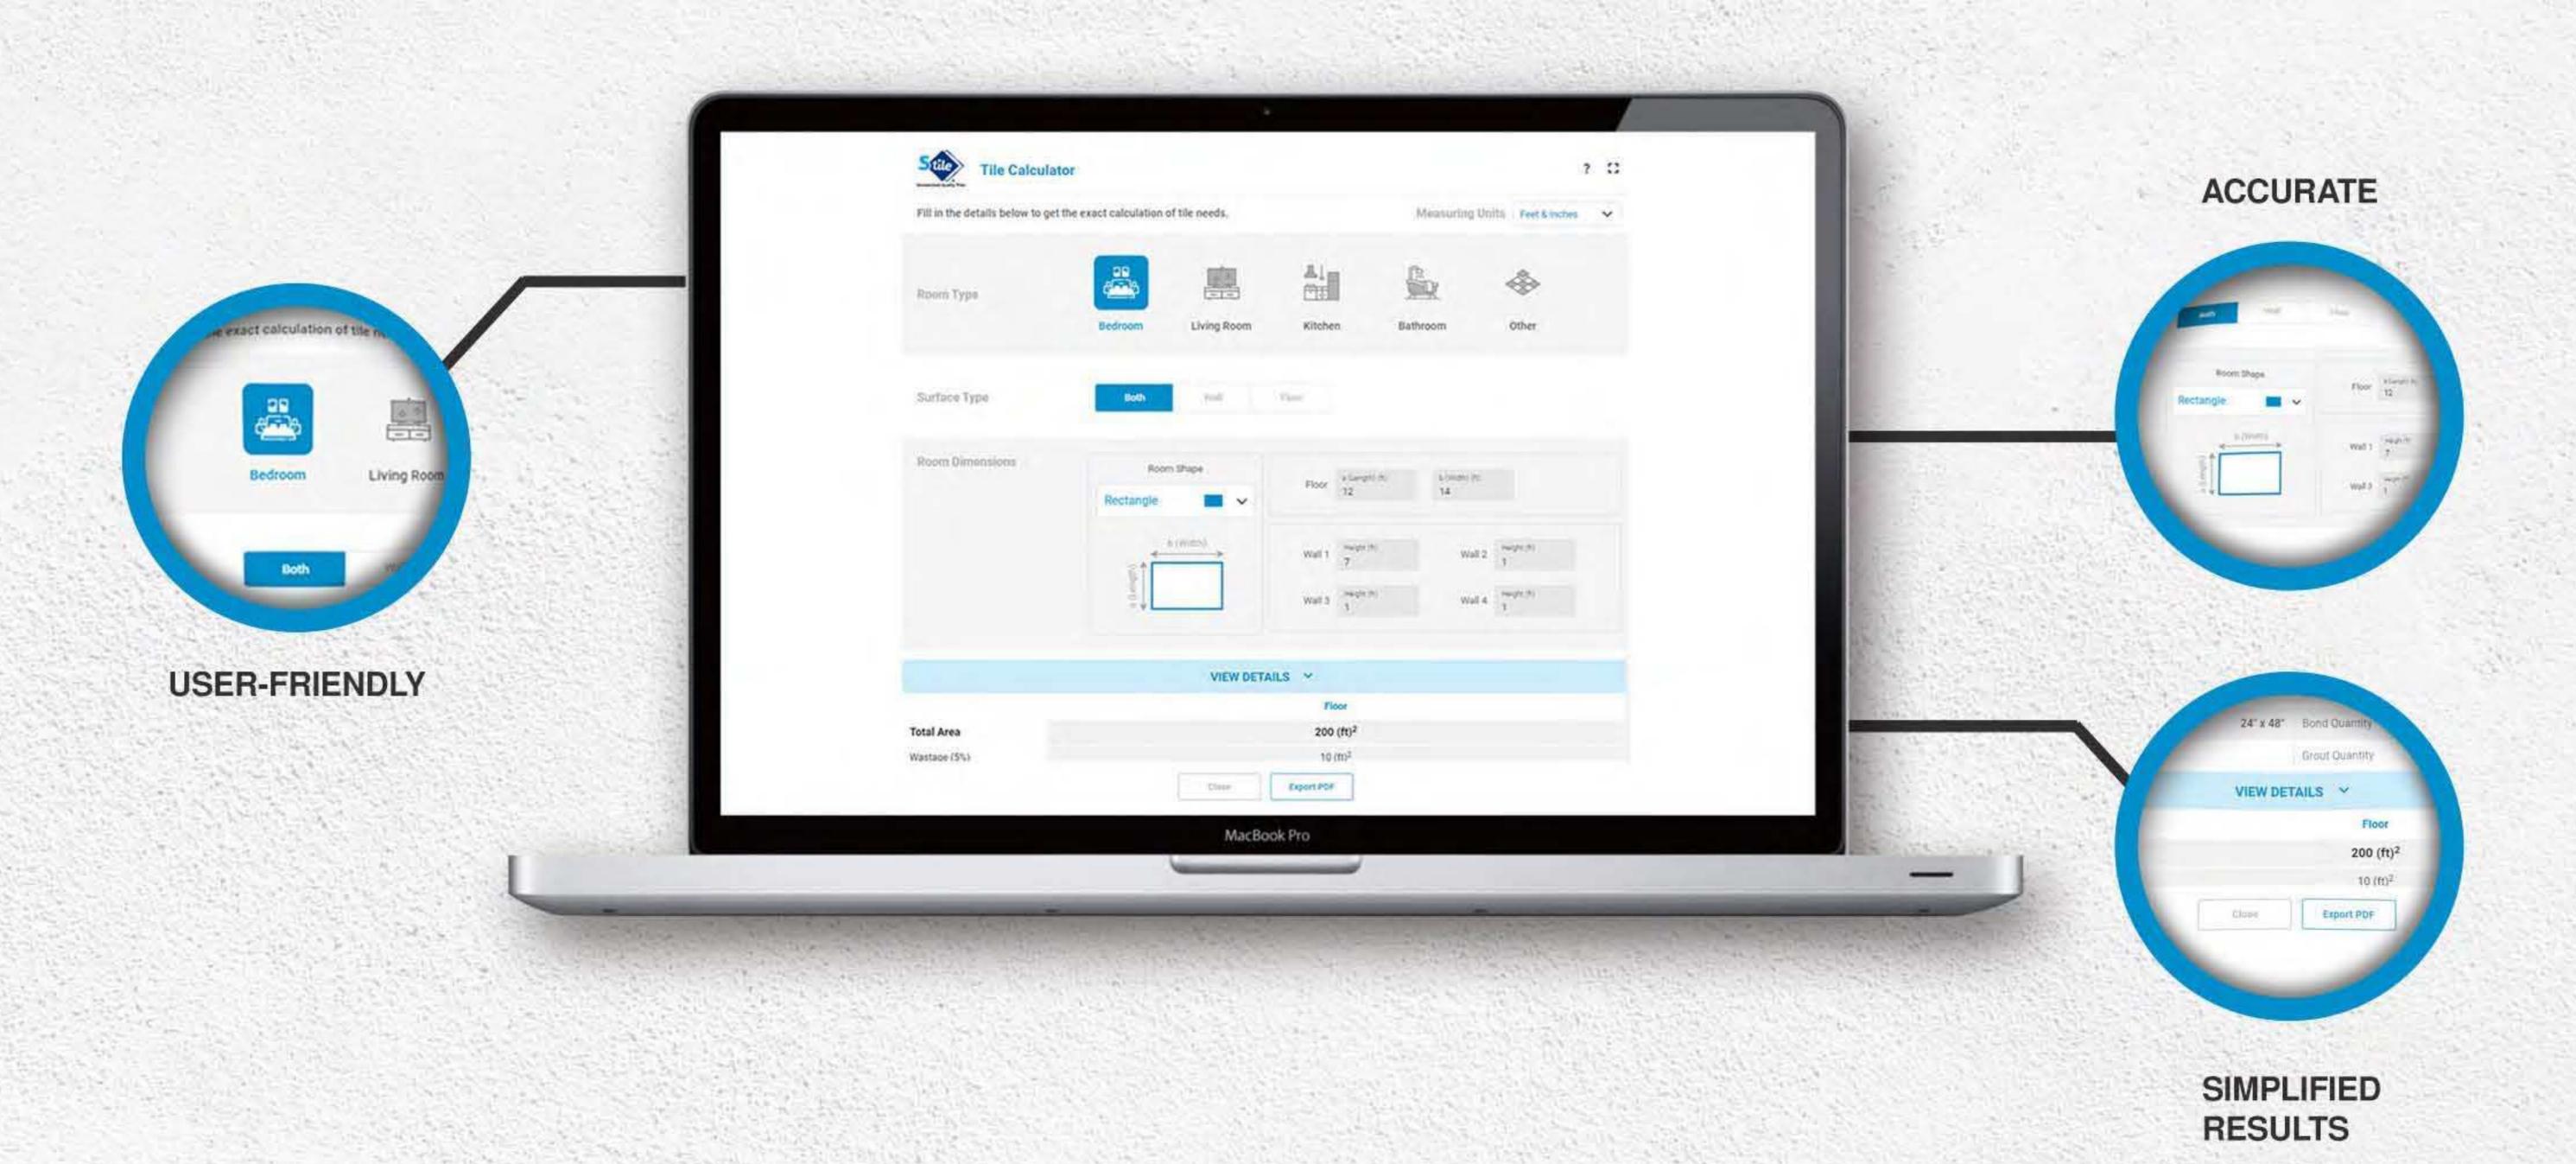

## TILE CALCULATOR

Stile Tile Calculator is the perfect tool for calculating the boxes of tiles you need for your project and the size of the area you need to tile.

**Tile Calculator** 