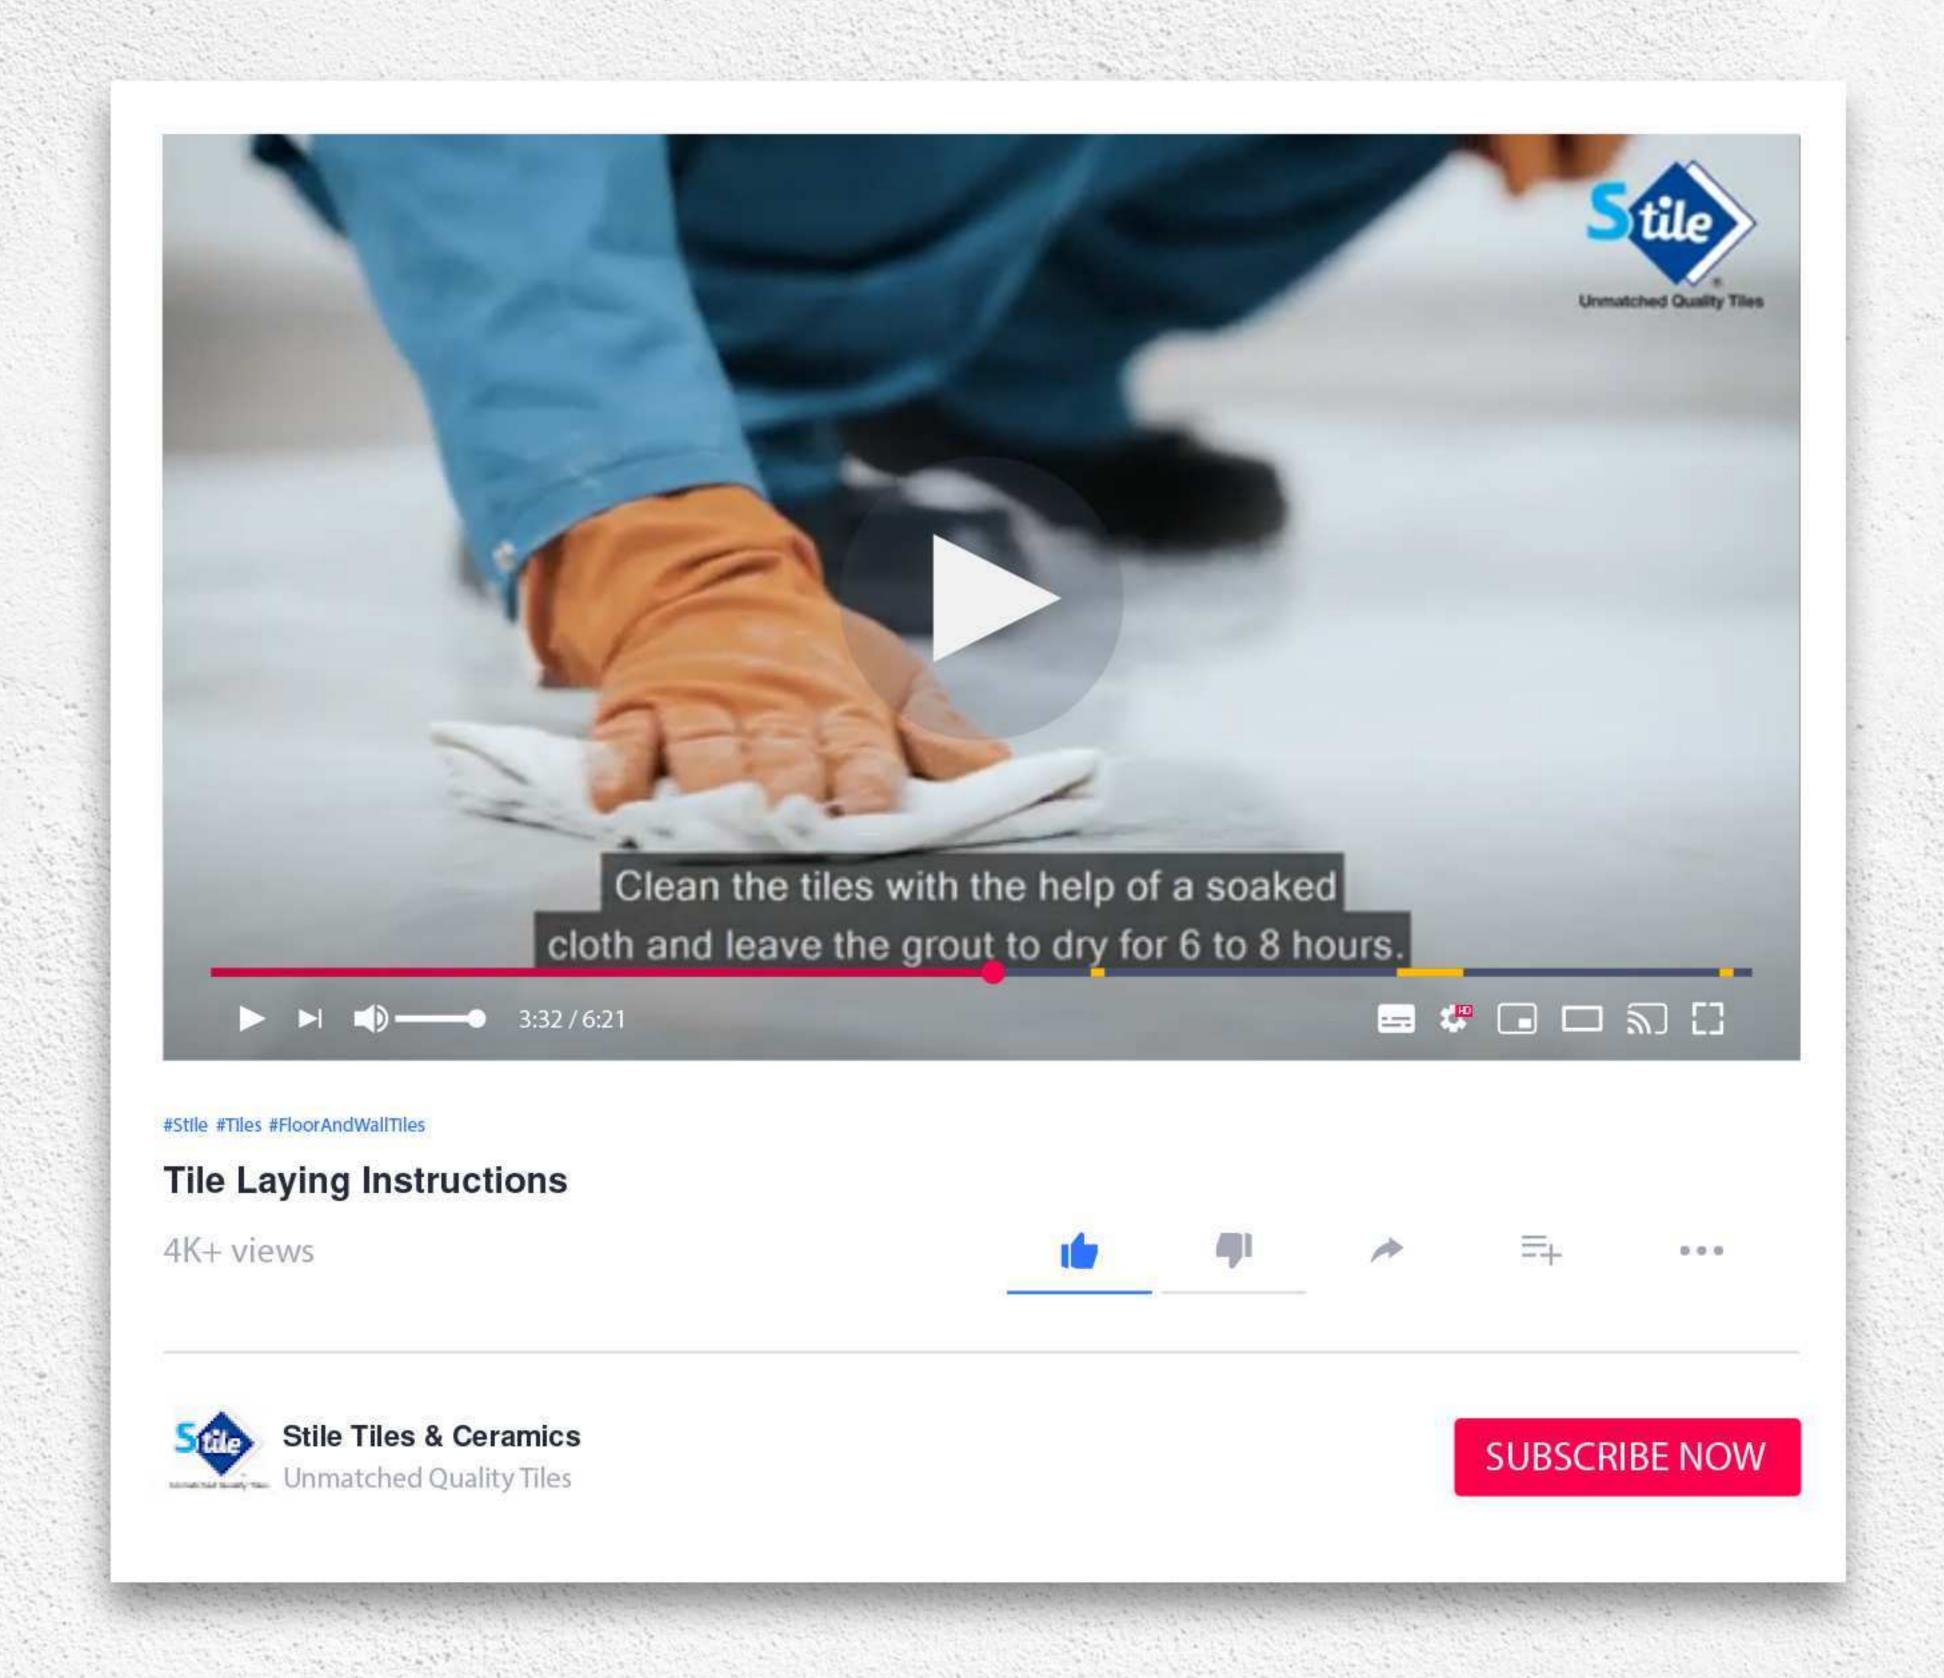

#### STILE TILE INSTALLATION

Follow the guidelines to make the tile installation process easy and hassle-free with Stile.

Tile Installation Instructions

Click here for Website

Click here for Stile ToolBook