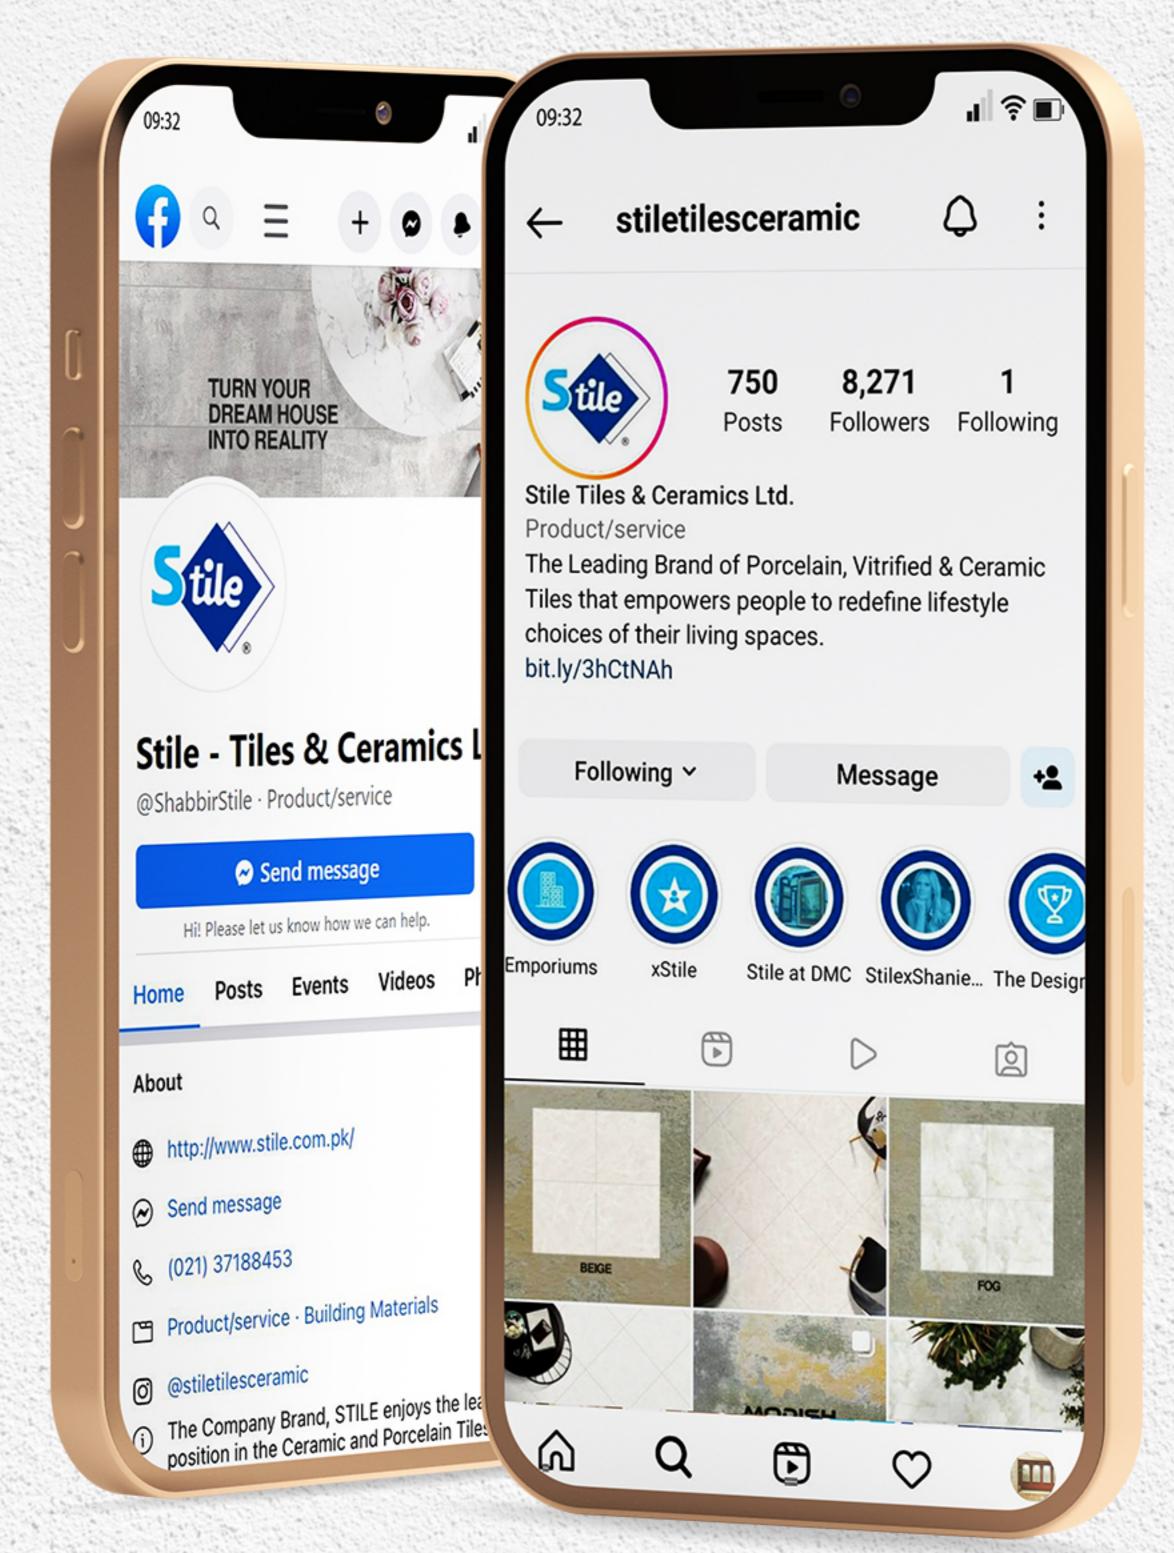

## STILE CONNECT

Like, Follow, Share! Stay connected, engaged and entertained on your favorite social media platforms.

#### INSTAGRAM

We've got something new for you every day!

Get updates on the latest

discounts.

news, product launches and

**Facebook** 

Instagram

WhatsApp