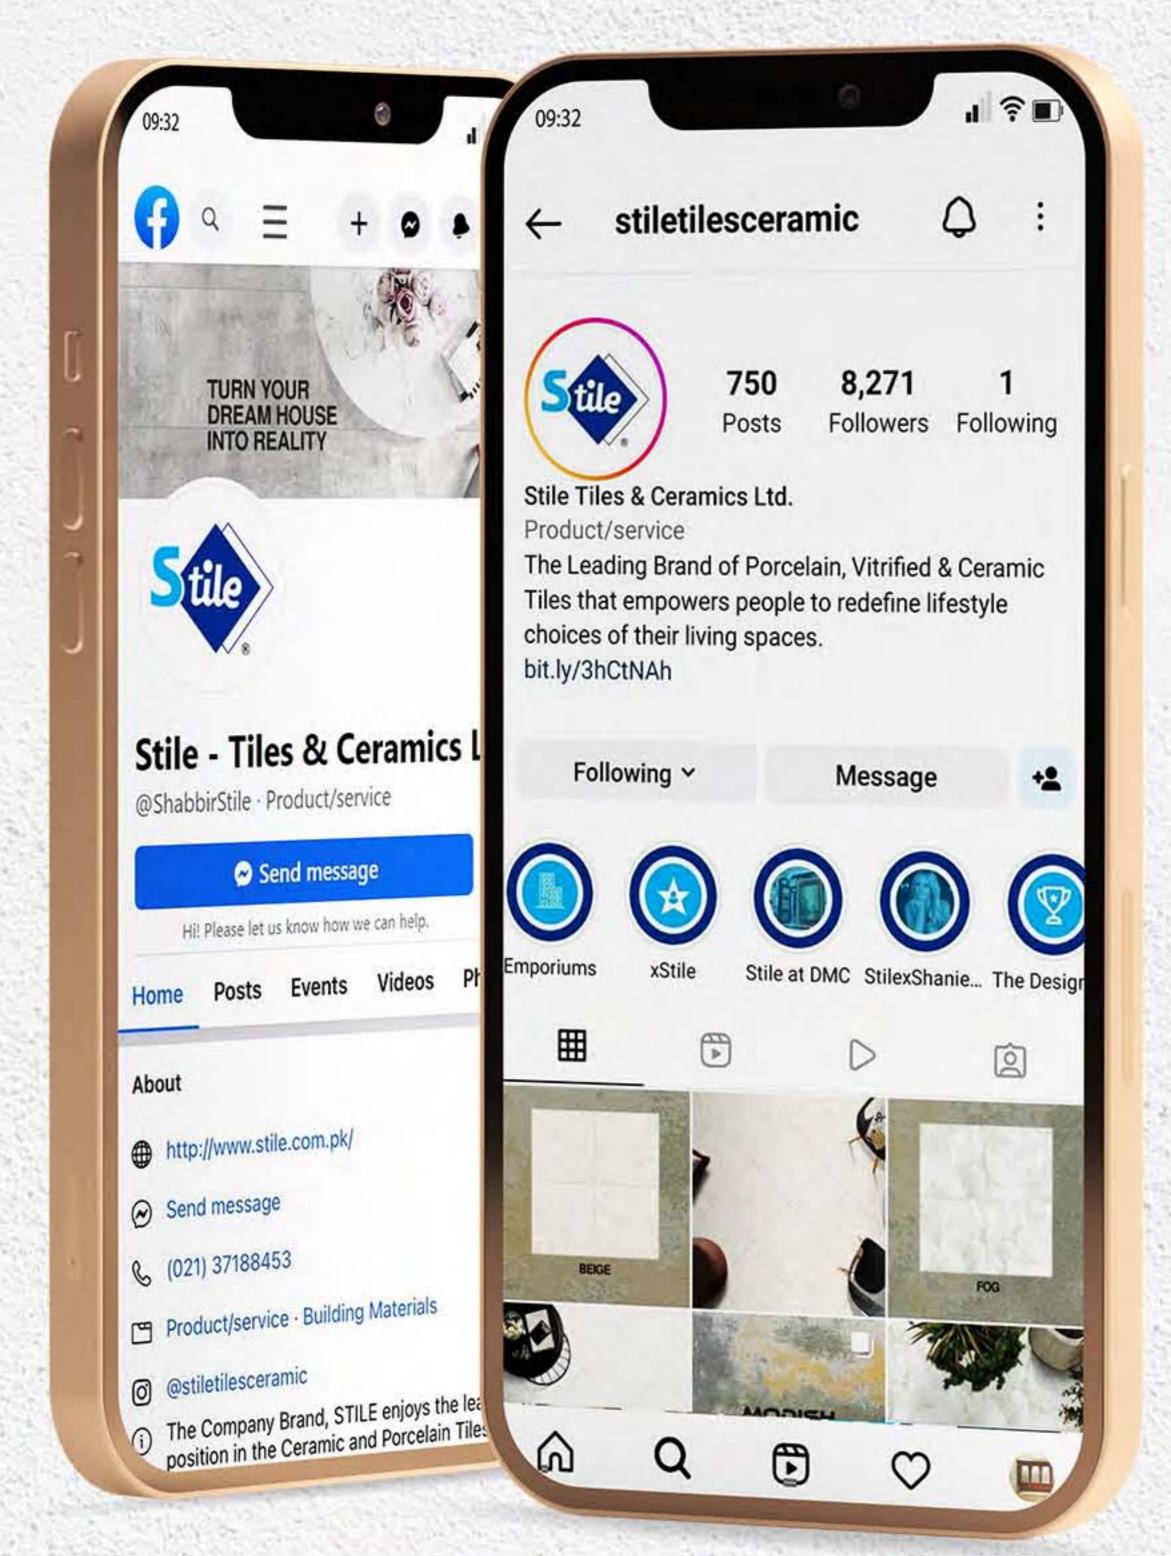

#### STILE CONNECT

Like, Follow, Share! Stay connected, engaged and entertained on your favorite social media platforms.

#### INSTAGRAM

We've got something new for you every day!

Get updates on the latest

discounts.

news, product launches and

Facebook Instagram

WhatsApp

Explore Stile Reels on our Instagram page to enjoy the testimonials and hear what the renowned architects and our customers have to say about Stile and its offerings.