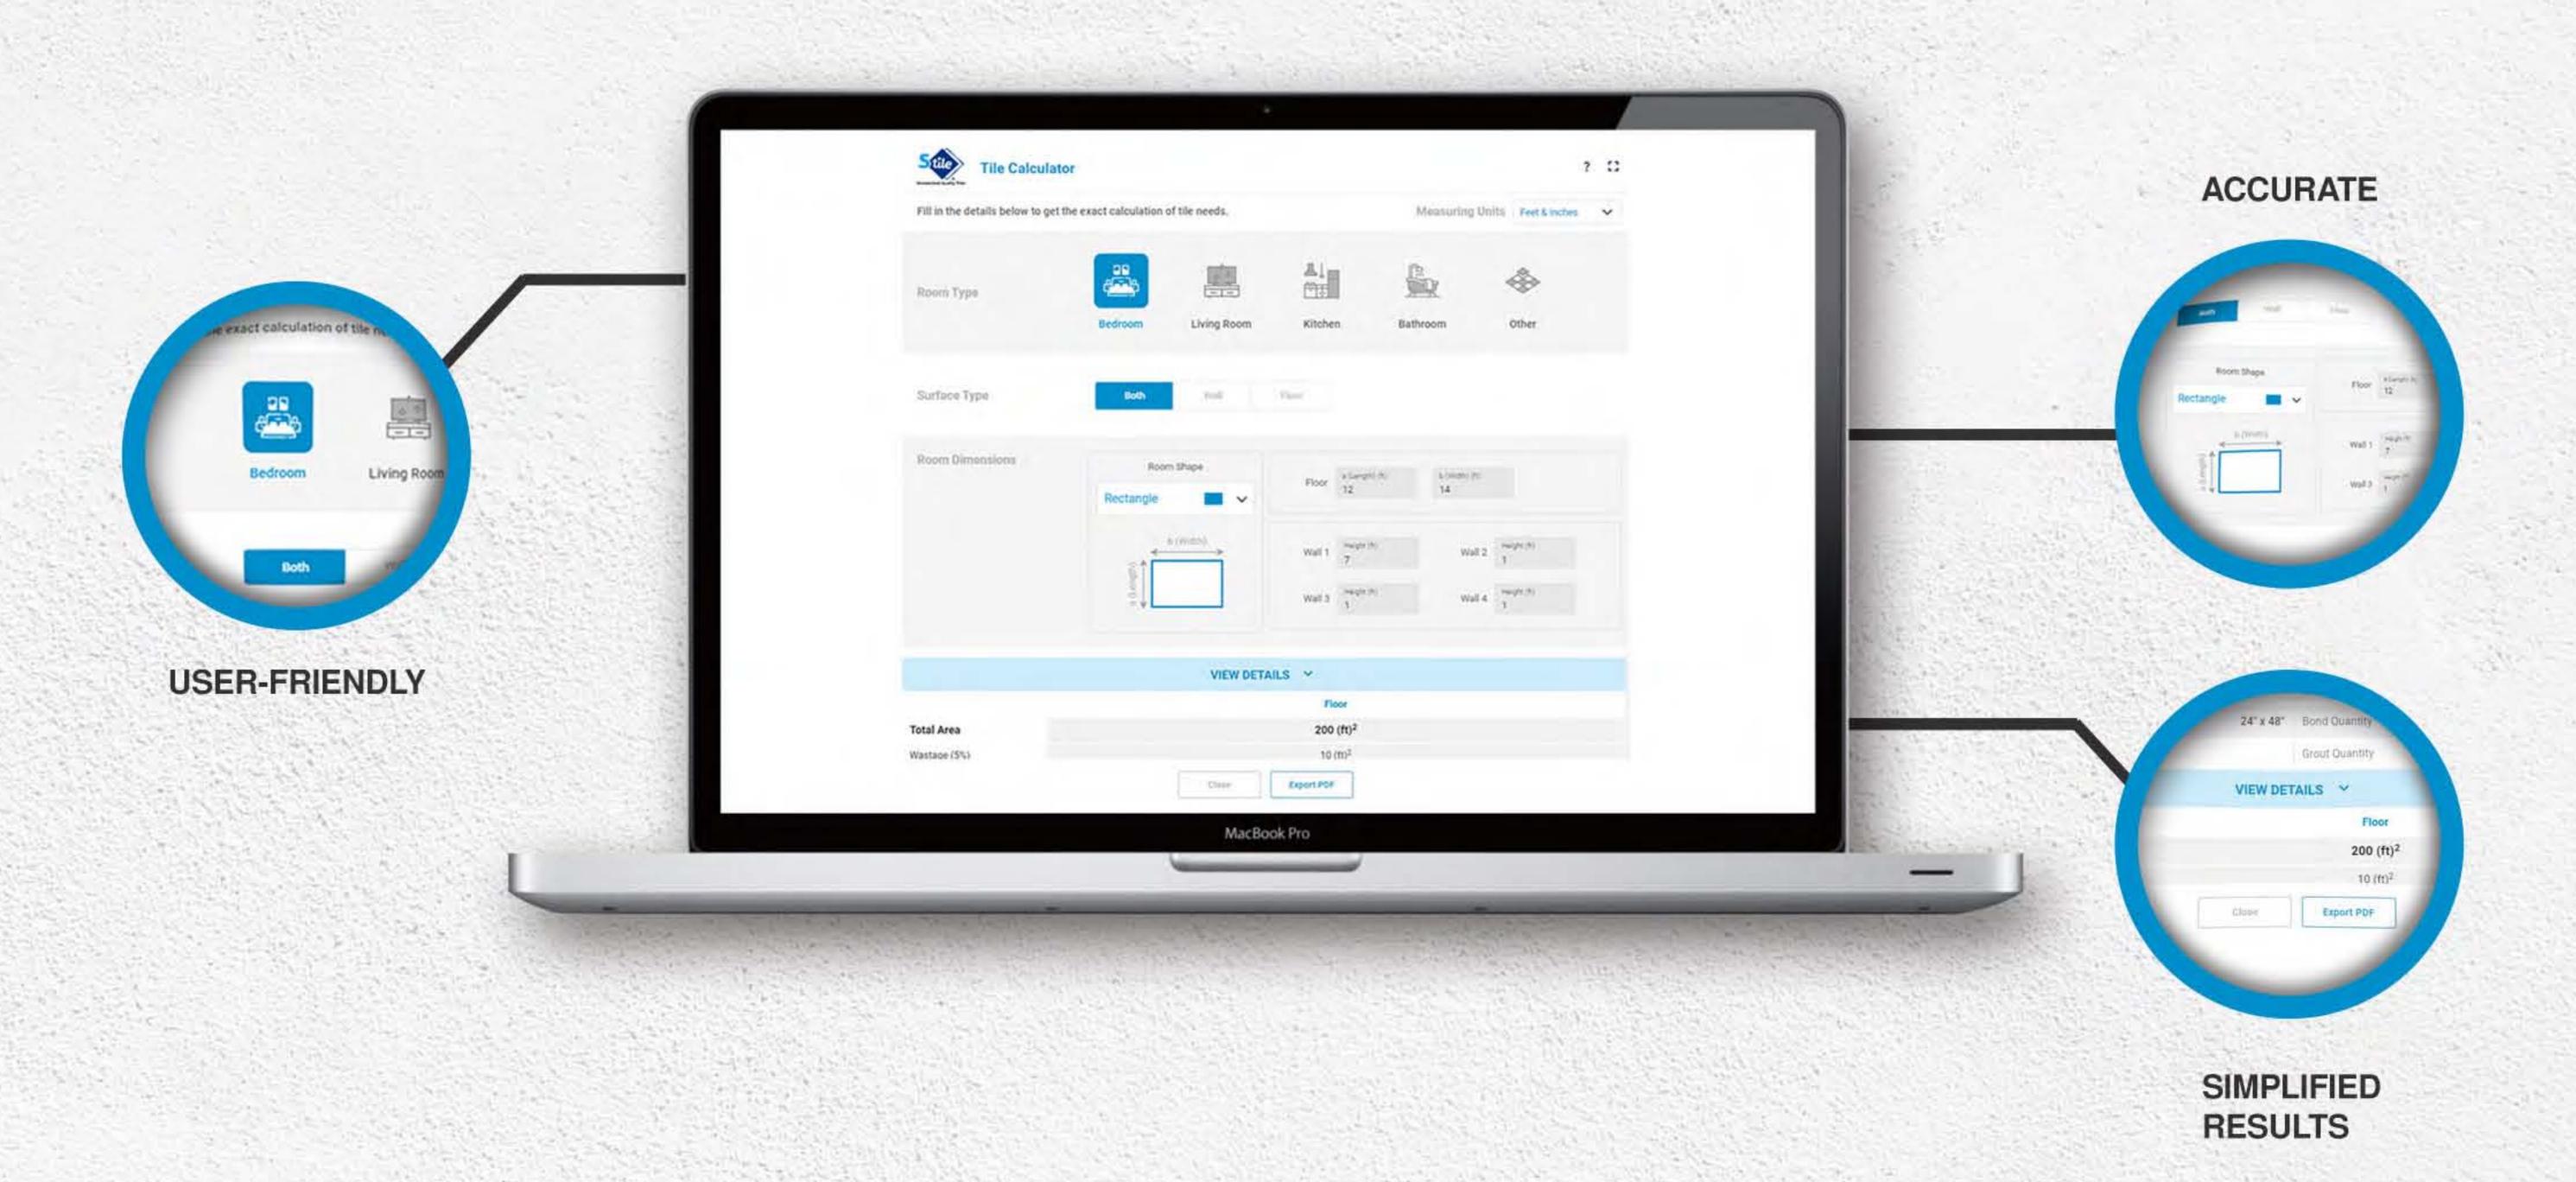

## TILE CALCULATOR

Stile Tile Calculator is the perfect tool for calculating the boxes of tiles you need for your project and the size of the area you need to tile.

**Tile Calculator** 