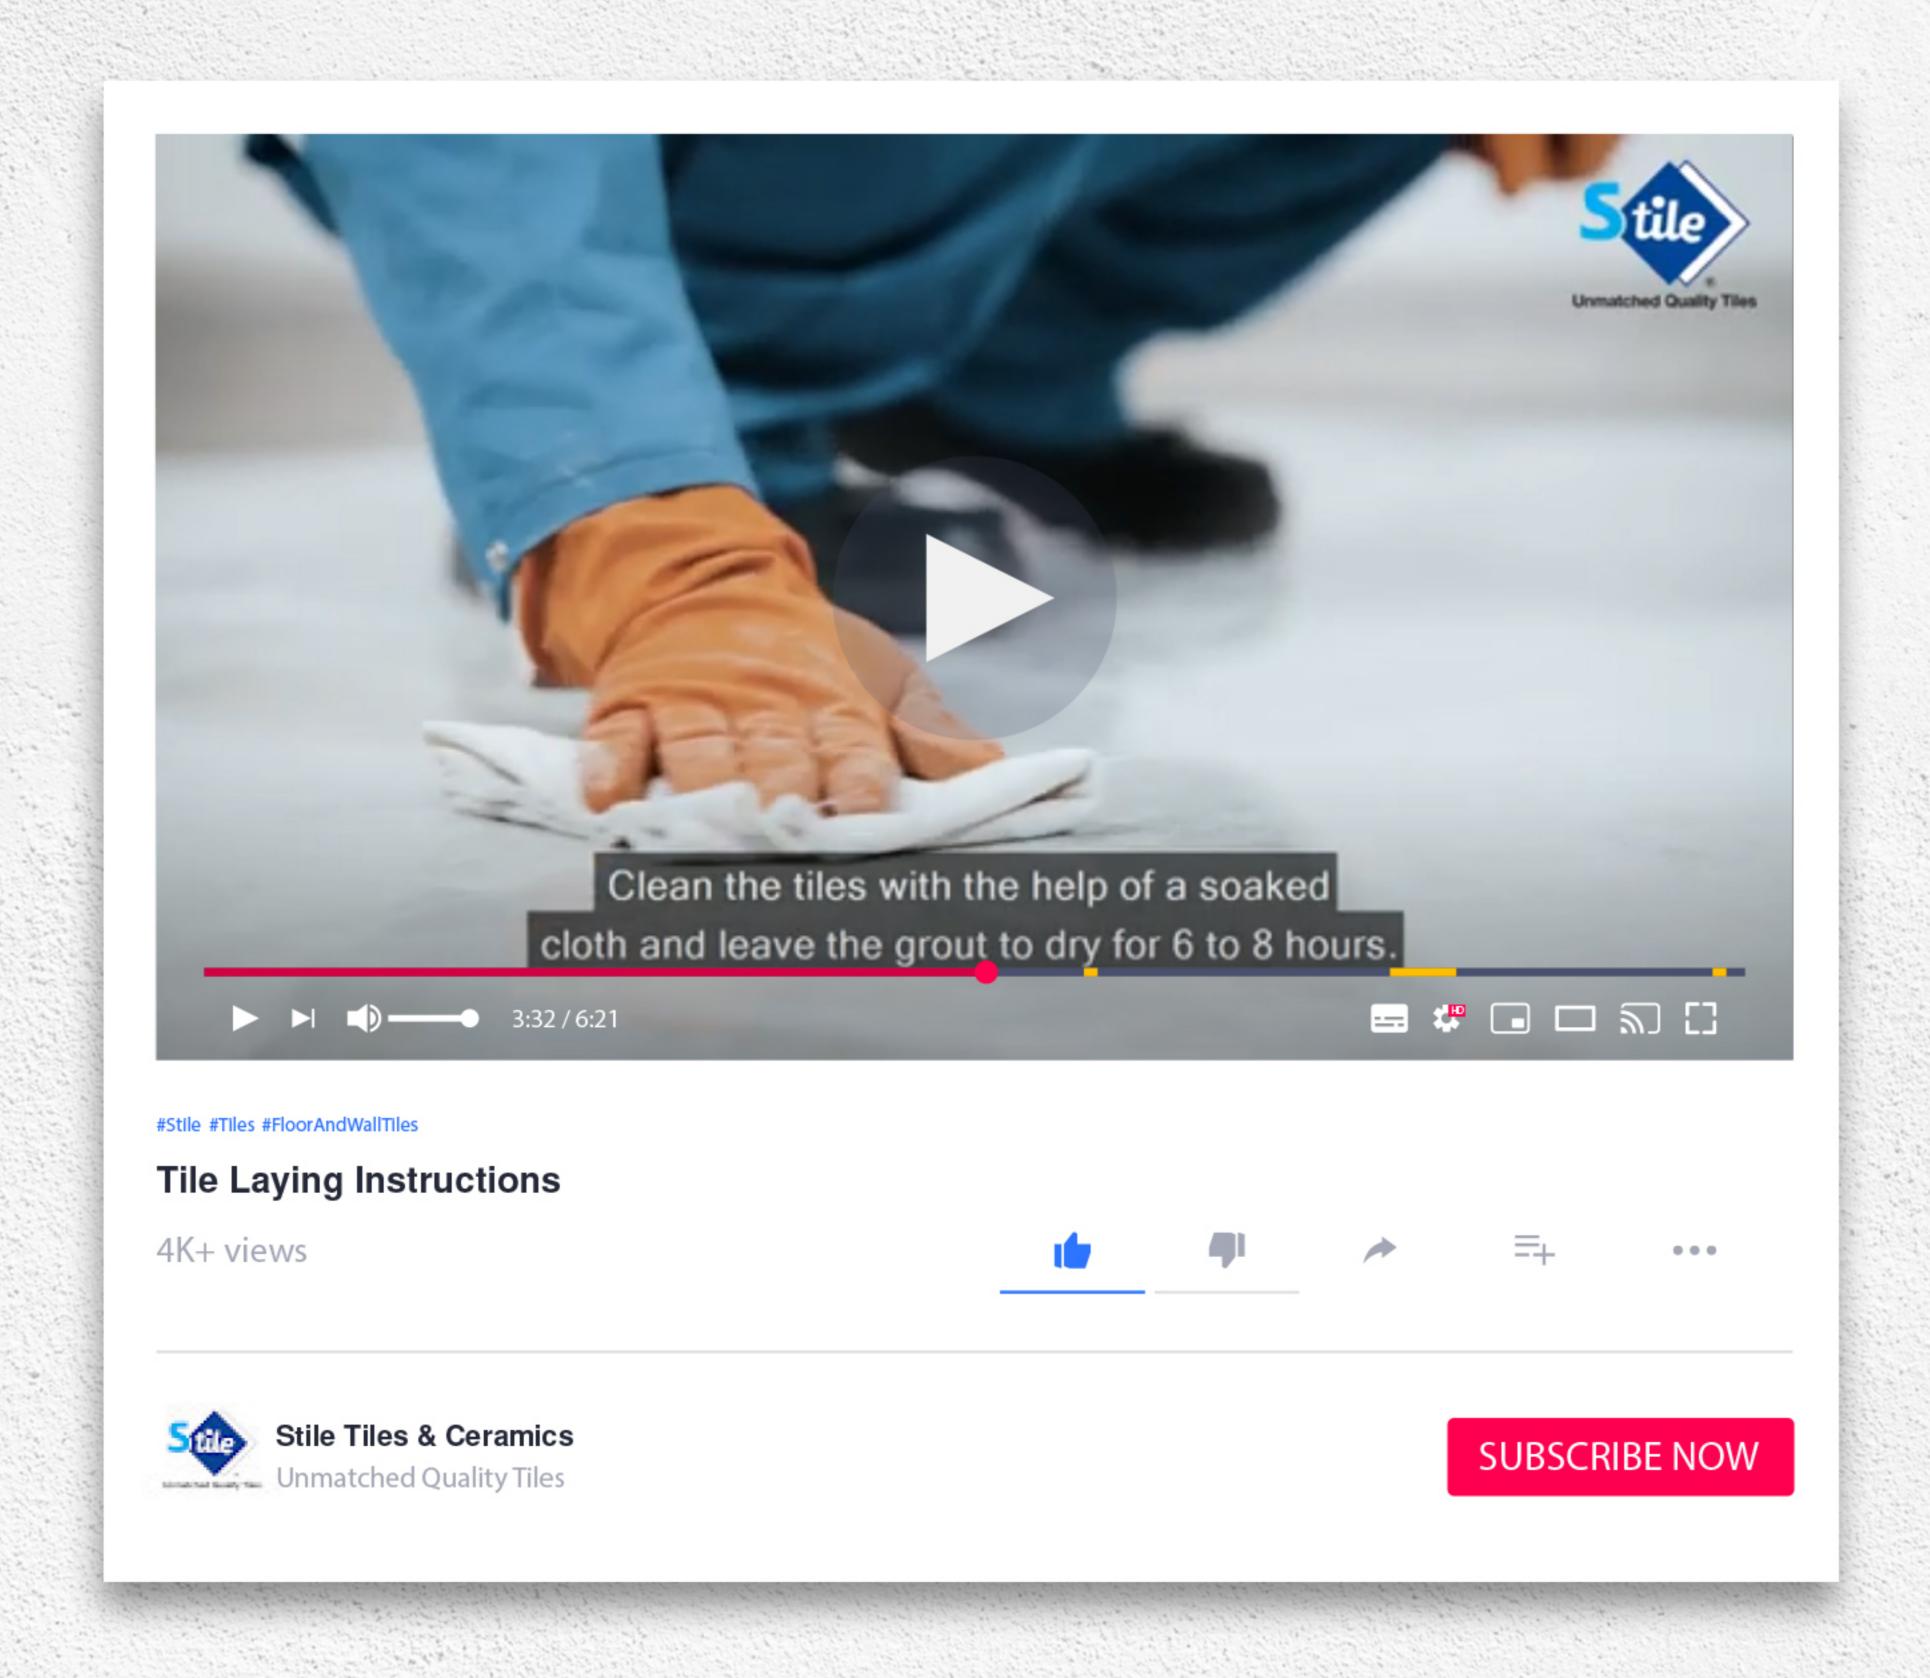

### STILE TILE INSTALLATION

Follow the guidelines to make the tile installation process easy and hassle-free with Stile.

Tile Installation Instructions

Design Studio

Wall & Floor Tiles

Building Materials

Karachi